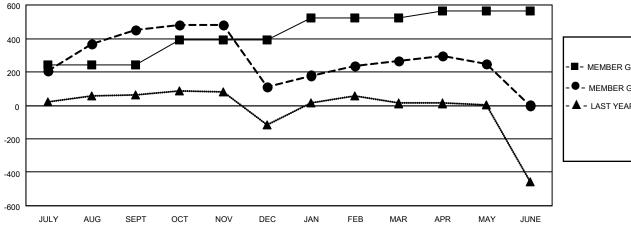

## GOALS AND ACTUAL MEMBERS CUMULATIVE

| <br>MEMBED | CPOWTH | NET C | LA O |
|------------|--------|-------|------|

- MEMBER GROWTH ACTUAL

▲ - LAST YEAR MEMBERSHIP ACTUAL

| DROPPED CLUBS: 19 |       | 192 CLUBS OF 311 ADDED 1 OR MORE<br>NEW MEMBERS | GENDER DISTRIBUTION             |                |       |
|-------------------|-------|-------------------------------------------------|---------------------------------|----------------|-------|
|                   |       |                                                 | MALE                            | 6,691 (62.22%) |       |
|                   |       |                                                 | FEMALE                          | 4,062 (37.78%) |       |
| DROPPED MEMBERS   |       |                                                 |                                 | ,              |       |
| DECEASED          | 39    | CLICK HERE FOR CUMULATIVE                       | TOTAL FAMILY UNIT MEMBERS       |                | 5,127 |
| CLUB CANCELLED    | 106   | MEMBERSHIP DATA                                 |                                 |                |       |
| OTHER 993         |       |                                                 | FAMILY MEMBERS PAYING HALF DUES |                | 2,758 |
| TOTAL             | 1,138 |                                                 | DUES                            |                |       |