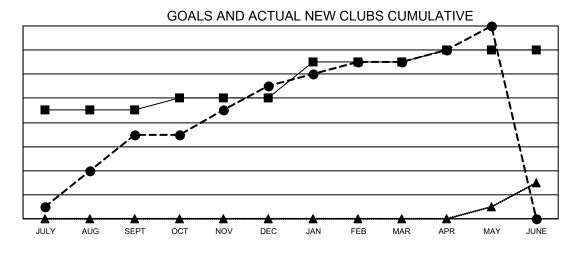

- CURRENT YEAR GOALS FOR NEW CLUBS

- CURRENT YEAR ACTUAL NEW CLUBS

▲ - LAST YEAR ACTUAL NEW CLUBS